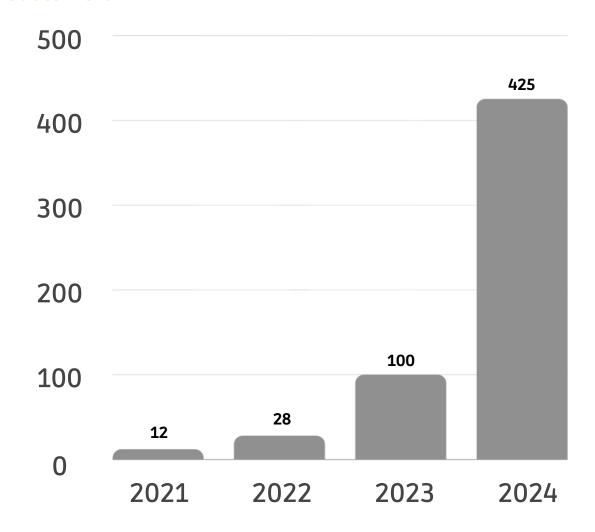

# **OPPORTUNITY**

N. of Training Institution and Big Companies in our target markets

ITALY: 113.700 (istat 2019)

UK: 87.902 (BESA 2020, GOV UK 2020)

SWISS: 32.874 (Orientamento.ch 2021)

AVERAGE DEAL 5000€

**Total Addressable Market** 

€ 1'172'380'000

\$ 89 B

EdTech market size 2021

\$ 320 B

EdTech market size forecast 2029

**17.8** %

CAGR 2021 - 2029